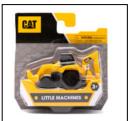

**MEMBER \$5.00** 

**NON-MEMBER \$6.00** 

LITTE MACHINES - SINGLE PACK

**MEMBER \$6.00** 

**Non-member \$8.00** 

**CAT STRAW SUN HAT** 

**MEMBER \$30.00** 

**Non-member \$35.00** 