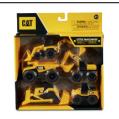

### **MERCHANDISE**

LITTLE MACHINES - 2 PACK

**MEMBER \$8.00** 

Non-member \$10.00

LITTLE MACHINES - 5 PACK

**MEMBER \$18.00** 

**Non-member \$20.00** 

BLOCK C DECAL (80MM)