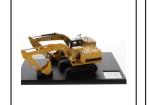

### **MERCHANDISE**

NORSCOT 966A MODEL 1:50

**MEMBER \$50.00** 

**NON-MEMBER \$60.00** 

**SERIAL NUMBER REFERENCE BOOK** 

**MEMBER \$40.00** 

**NON-MEMBER \$50.00** 

VINTAGE SERIES 966A 1:50 SCALE MODEL

MEMBER \$140.00

Non-member \$150.00

MOTOR GRADER SERIAL NUMBER REFERENCE GUIDE

**MEMBER \$40.00** 

**NON-MEMBER \$50.00** 

Assorted construction models (1:87)

**MEMBER \$15.00** 

**Non-member \$18.00** 