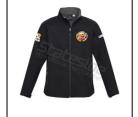

### **MERCHANDISE**

MENS LIMITED EDITION 100 YR JACKET (S - 5XL)

MEMBER \$140.00

Non-member \$160.00

LADIES LIMITED EDITION 100 YR JACKET (S - 2XL)

MEMBER \$140.00

Non-member \$160.00

KIDS LIMITED EDITION 100 YR JACKET (8 - 16)