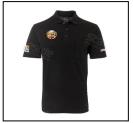

MEMBER \$135.00

Non-member \$155.00

MENS LIMITED 100 YR BLACK POLO (S - 5XL)

**MEMBER \$75.00** 

**NON-MEMBER \$90.00** 

MENS LIMITED 100 YR GREY POLO (S - 5XL)

**MEMBER \$75.00** 

**NON-MEMBER \$90.00** 

### **MERCHANDISE**

LADIES LIMITED 100 YR BLACK POLO (8 – 22)

MEMBER \$75.00

**NON-MEMBER \$90.00** 

KIDS LIMITED 100 YR BLACK POLO (8 - 14)

**MEMBER \$70.00** 

**Non-member \$85.00** 

LIMITED EDTION CAP