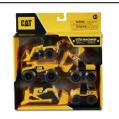

### **MERCHANDISE**

CAT 320 MICRO KEY CHAIN

**MEMBER \$8.00** 

Non-member \$10.00

CAT D8T MICRO KEY CHAIN

**MEMBER \$8.00** 

Non-member \$10.00

**CAT MICRO CONSTRUCTION MODELS** 

**MEMBER \$8.00** 

**NON-MEMBER \$10.00** 

30 YEAR ACMOC CORRUGATED SIGN 46CM X 30CM

**MEMBER \$70.00** 

**NON-MEMBER \$90.00** 

**ROHAN SKENNER – DOZERS PICTURE BOOK** 

MEMBER \$110.00

Non-member \$120.00